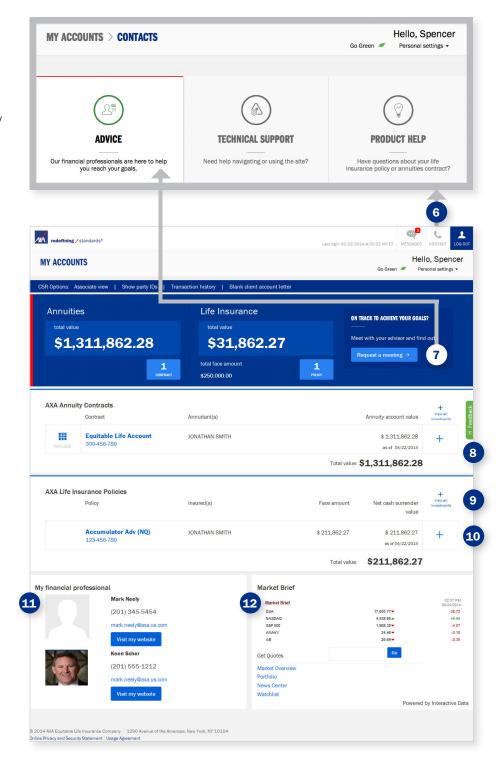

#### 6. Contact

Connects you with your advisor or our helpful service teams.

- Advice Request information or a meeting from your advisor.
- Technical Support Get help for any technical issues you may be having with the site.
- Product Help Send a question or request to our service team.

## 7. Stay On Track

Request a meeting with your advisor and take the next step in achieving your goals.

#### 8. Feedback

We value your feedback and would like to know what you think about the improvements we are making.